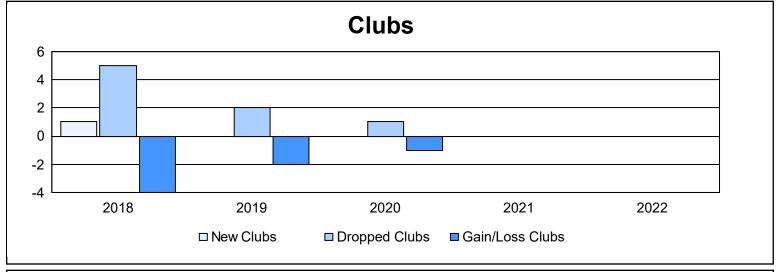

District 108TB As of June 2022 Cumulative

| Year      | New<br>Clubs | Dropped<br>Clubs | Gain/<br>Loss<br>Clubs | New<br>Members | Charter<br>Members | Reinstate<br>Members | Transfer<br>Members | Total<br>Member<br>Added | Total<br>Members<br>Dropped | Gain/<br>Loss<br>Members |
|-----------|--------------|------------------|------------------------|----------------|--------------------|----------------------|---------------------|--------------------------|-----------------------------|--------------------------|
| 2017-2018 | 1            | 5                | -4                     | 123            | 22                 | 5                    | 85                  | 235                      | 298                         | -63                      |
| 2018-2019 | 0            | 2                | -2                     | 119            | 0                  | 2                    | 30                  | 151                      | 288                         | -137                     |
| 2019-2020 | 0            | 1                | -1                     | 111            | 2                  | 4                    | 28                  | 145                      | 221                         | -76                      |
| 2020-2021 | 0            | 0                | 0                      | 111            | 0                  | 9                    | 4                   | 124                      | 179                         | -55                      |
| 2021-2022 | 0            | 0                | 0                      | 129            | 0                  | 4                    | 4                   | 137                      | 185                         | -48                      |
| Average   | 0            | 2                | -1                     | 119            | 5                  | 5                    | 30                  | 158                      | 234                         | -76                      |